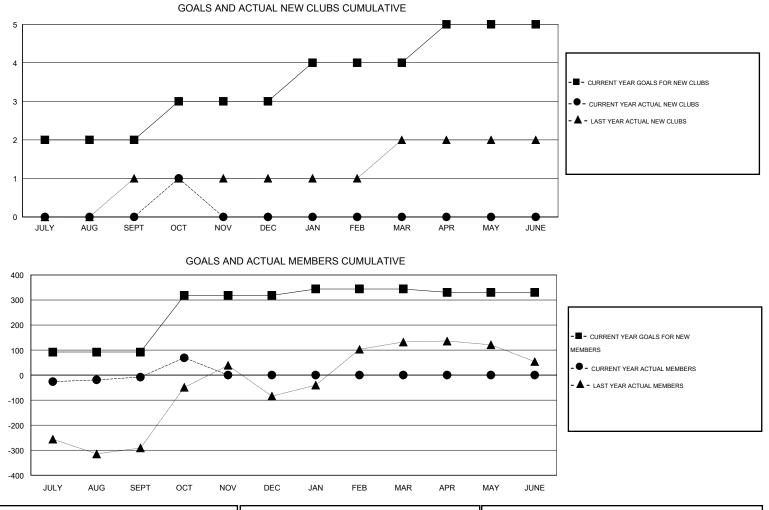

## LOCATION INDIA

| -             |                  | Clubs             |                  |                  | Members               |                    |                                     |                    |                  |  |
|---------------|------------------|-------------------|------------------|------------------|-----------------------|--------------------|-------------------------------------|--------------------|------------------|--|
|               | RESU             | LTS FOR 2016-2017 |                  |                  | RESULTS FOR 2016-2017 |                    |                                     |                    |                  |  |
| QUARTER       | NEW CLUB<br>GOAL | NEW CLUBS         | DROPPED<br>CLUBS | NET<br>GAIN/LOSS | QUARTER               | NEW MEMBER<br>GOAL | CHARTER AND<br>NEW MEMBERS<br>ADDED | DROPPED<br>MEMBERS | NET<br>GAIN/LOSS |  |
| JULY/AUG/SEPT | 2                | 0                 | 0                | 0                | JULY/AUG/SEPT         | 92                 | 51                                  | 59                 | -8               |  |
| OCT/NOV/DEC   | 1                | 1                 | 0                | 1                | OCT/NOV/DEC           | 226                | 80                                  | 3                  | 77               |  |
| JAN/FEB/MAR   | 1                | 0                 | 0                | 0                | JAN/FEB/MAR           | 26                 | 0                                   | 0                  | 0                |  |
| APR/MAY/JUNE  | 1                | 0                 | 0                | 0                | APR/MAY/JUNE          | -14                | 0                                   | 0                  | 0                |  |